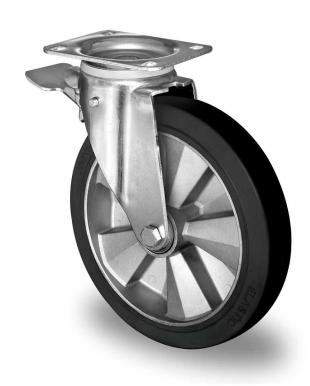

## CASTOR AWP5BWC160BAF4D0N

**Product SKU** AWP5BWC160BAF4D0N

Standard **DIN EN 12533** Compliance

**Series** BAF4

**Fastening** Plate fastening

**Brake and** front brake **Direction** 

Material of the Wheel

aluminum wheel center

**Tread** elastic tread

**Temperature** 

-20°C to +80°C

range

**Wheel Diameter** 160mm **Load Capacity** 350kg **Total Hight** 195mm Width of Tread 50mm

wheel hub Width 60mm Offset 52mm

**Dimension of** 

**Plate** 

135x110mm

**Hole Spacing of** the Plate

105×84/76mm

**Wheel Bolt Size** M12

**Bushina** Diameter

20mm

Weight 2.9kg

**Wheel Bearing** double ball bearing