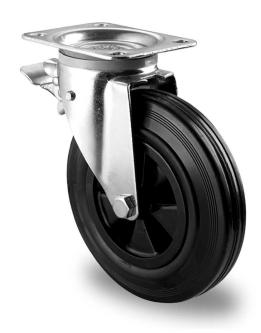

## CASTOR AWP58WC200P4S4P0N

**Product SKU** AWP58WC200P4S4P0N

Standard **DIN EN 12532** Compliance

P4S4 **Series** 

**Fastening** Plate fastening

**Brake and** front brake **Direction** 

Material of the

polypropylene (PP) wheel center Wheel

**Tread** solid rubber tread

**Temperature** 

-20°C to +60°C

range **Wheel Diameter** 200mm **Load Capacity** 205kg **Total Hight** 238mm Width of Tread 50mm wheel hub Width 60mm

Offset 55mm

**Dimension of** 

**Plate** 

135x110mm

**Hole Spacing of** the Plate

105×84/76mm

**Wheel Bolt Size** 

M12

**Bushina** Diameter

20mm

**Wheel Bearing** plain bearing