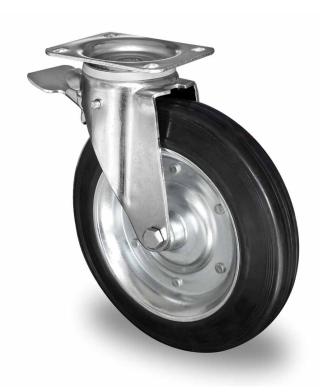

## CASTOR AWP54WC250SBS4R0N

| Product SKU               | AWP54WC250SBS4R0N  |
|---------------------------|--------------------|
| Standard<br>Compliance    | DIN EN 12532       |
| Series                    | SBS4               |
| Fastening                 | Plate fastening    |
| Brake and<br>Direction    | front brake        |
| Material of the<br>Wheel  | steel wheel center |
| Tread                     | solid rubber tread |
| Temperature<br>range      | -20°C to +60°C     |
| Wheel Diameter            | 250mm              |
| Load Capacity             | 205kg              |
| Total Hight               | 290mm              |
| Width of Tread            | 50mm               |
| wheel hub Width           | 60mm               |
| Offset                    | 68mm               |
| Dimension of<br>Plate     | 135x110mm          |
| Hole Spacing of the Plate | 105×84/76mm        |
| Wheel Bolt Size           | M12                |
| Bushing<br>Diameter       | 20mm               |
| Weight                    | 4.82kg             |
| Wheel Bearing             | roller bearing     |
|                           |                    |